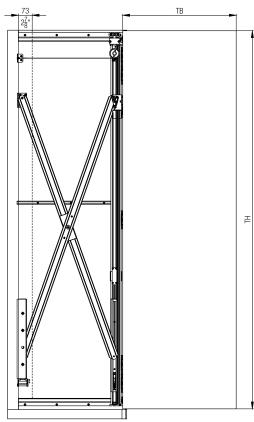

#### Weight and door size ratio calculations

The maximum weight must be adapted depending on the door size ratio.

| тн тв | 300 | 350 | 400 | 450 | 500 | 550 | 600 | 650 | 700 | 750 | 800 | 850 | 900 |
|-------|-----|-----|-----|-----|-----|-----|-----|-----|-----|-----|-----|-----|-----|
| 2850  | 50  | 50  | 50  | 50  | 50  | 50  | 50  | 50  | 50  | 50  | 50  | 50  | 50  |
| 2800  | 50  | 50  | 50  | 50  | 50  | 50  | 50  | 50  | 50  | 50  | 50  | 50  | 50  |
| 2750  | 50  | 50  | 50  | 50  | 50  | 50  | 50  | 50  | 50  | 50  | 50  | 50  | 50  |
| 2700  | 50  | 50  | 50  | 50  | 50  | 50  | 50  | 50  | 50  | 50  | 50  | 50  | 49  |
| 2650  | 50  | 50  | 50  | 50  | 50  | 50  | 50  | 50  | 50  | 50  | 50  | 50  | 48  |
| 2600  | 50  | 50  | 50  | 50  | 50  | 50  | 50  | 50  | 50  | 50  | 50  | 49  | 48  |
| 2550  | 50  | 50  | 50  | 50  | 50  | 50  | 50  | 50  | 50  | 50  | 50  | 48  | 47  |
| 2500  | 50  | 50  | 50  | 50  | 50  | 50  | 50  | 50  | 50  | 50  | 49  | 48  | 46  |
| 2450  | 50  | 50  | 50  | 50  | 50  | 50  | 50  | 50  | 50  | 49  | 48  | 47  | 45  |
| 2400  | 50  | 50  | 50  | 50  | 50  | 50  | 50  | 50  | 50  | 48  | 48  | 46  | 45  |
| 2350  | 50  | 50  | 50  | 50  | 50  | 50  | 50  | 50  | 49  | 48  | 47  | 45  | 44  |
| 2301  | 50  | 50  | 50  | 50  | 50  | 50  | 50  | 49  | 48  | 47  | 46  | 45  | 43  |

Door weight in kg | TB = Door width in mm | TH = Door height in mm