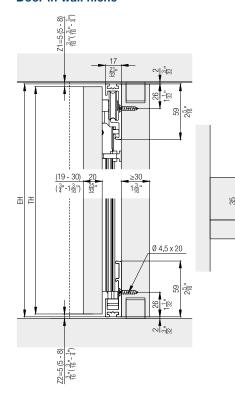

| Connector 110 mm<br>(4 11/32"), for two<br>pivot/slide-in doors,<br>aluminium, anodized,<br>1 piece (for installa-<br>tion in front of a fixed<br>base) | 26<br>(1 1/32'')      | 23225 |

# Guides

|                                                   | No.   |
|---------------------------------------------------|-------|
| Guide for two inset pivot sliding doors, aluminum | 25680 |

#### **Door handles**

|   |                                    | mm<br>(inch)         | No.   |
|---|------------------------------------|----------------------|-------|
| 1 | Door handle,<br>aluminum, anodized | 400<br>(1' 3 3/4 '') | 22692 |

# Door handle height





# Further installation examples Inset door







Door in wall niche



2,

ς Ξια

Z3\_\_\_\_

# 

### Door thickness 31-50 mm (1 7/32" to 1 31/32")



| S        | N1    | N2   | N3    | N4    |
|----------|-------|------|-------|-------|
| 19-30 mm | 55 mm | 0 mm | 0 mm  | 0 mm  |
| 33 mm    | 58 mm | 0 mm | 3 mm  | 3 mm  |
| 36 mm    | 63 mm | 2 mm | 6 mm  | 5 mm  |
| 39 mm    | 67 mm | 3 mm | 9 mm  | 8 mm  |
| 42 mm    | 70 mm | 3 mm | 12 mm | 11 mm |
| 45 mm    | 75 mm | 5 mm | 15 mm | 14 mm |
| 48 mm    | 79 mm | 6 mm | 18 mm | 17 mm |
| 50 mm    | 83 mm | 7 mm | 21 mm | 19 mm |
|          |       |      |       |       |
|          |       |      |       |       |

| N1                             | N2