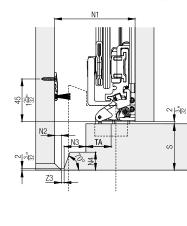

### Door thickness 31-50 mm (1 7/32" to 1 31/32")

| S        | N1    | N2   | N3    | N4    |
|----------|-------|------|-------|-------|
| 19-30 mm | 55 mm | 0 mm | 0 mm  | 0 mm  |
| 33 mm    | 58 mm | 0 mm | 3 mm  | 3 mm  |
| 36 mm    | 63 mm | 2 mm | 6 mm  | 5 mm  |
| 39 mm    | 67 mm | 3 mm | 9 mm  | 8 mm  |
| 42 mm    | 70 mm | 3 mm | 12 mm | 11 mm |
| 45 mm    | 75 mm | 5 mm | 15 mm | 14 mm |
| 48 mm    | 79 mm | 6 mm | 18 mm | 17 mm |
| 50 mm    | 83 mm | 7 mm | 21 mm | 19 mm |
|          |       |      |       |       |
|          |       |      |       |       |

| N1                             | N2                                                                                                                                                                                                         | N3                 | N4                                                    |
|--------------------------------|------------------------------------------------------------------------------------------------------------------------------------------------------------------------------------------------------------|--------------------|-------------------------------------------------------|
| 2 <u>3</u> "                   | 0                                                                                                                                                                                                          | 0                  | 0                                                     |
| 2 <u>9</u> "                   | 0                                                                                                                                                                                                          | 1"                 | 18                                                    |
| 2 <u>1</u> "                   | <u>3</u> "                                                                                                                                                                                                 | <u>1</u> "<br>4    | $\frac{7}{32}$ "                                      |
| 2 <u>21</u> "<br>2 <u>32</u> " | <u>1</u> "                                                                                                                                                                                                 | 38                 | <u>5</u> "<br>16                                      |
| 2 <u>3</u> "                   | <u>1</u> "                                                                                                                                                                                                 | <u>15</u> "<br>32  | 7<br>16                                               |
| 2 <u>31</u> "                  | <u>7</u> "<br>32"                                                                                                                                                                                          | <u>19</u> "<br>32  | <u>9</u> "<br>16                                      |
| 3 <u>1</u> "                   | $\frac{1}{4}$ "                                                                                                                                                                                            | <u>23</u> "<br>32" | $\frac{\frac{7}{32}}{\frac{5}{16}}$                   |
| 3 <u>9</u> "                   | <u>9</u><br>32                                                                                                                                                                                             | <u>27</u> "<br>32" | <u>3</u> "<br>4                                       |
|                                | $\begin{array}{c} N1 \\ 2\frac{3}{16} \\ 2\frac{9}{32} \\ 2\frac{1}{32} \\ 2\frac{1}{32} \\ 2\frac{1}{32} \\ 2\frac{3}{32} \\ 2\frac{3}{32} \\ 3\frac{1}{3} \\ 3\frac{9}{32} \\ 3\frac{9}{32} \end{array}$ |                    | $\begin{array}{c ccccccccccccccccccccccccccccccccccc$ |