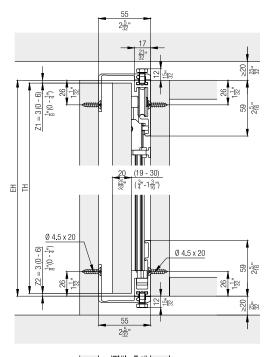

#### Door striking against the top and bottom cabinet sections

### Door thickness 31-50 mm (1 7/32" to 1 31/32")

| S        | N1    | N2   | N3    | N4    |
|----------|-------|------|-------|-------|
| 19-30 mm | 55 mm | 0 mm | 0 mm  | 0 mm  |
| 33 mm    | 58 mm | 0 mm | 3 mm  | 3 mm  |
| 36 mm    | 63 mm | 2 mm | 6 mm  | 5 mm  |
| 39 mm    | 67 mm | 3 mm | 9 mm  | 8 mm  |
| 42 mm    | 70 mm | 3 mm | 12 mm | 11 mm |
| 45 mm    | 75 mm | 5 mm | 15 mm | 14 mm |
| 48 mm    | 79 mm | 6 mm | 18 mm | 17 mm |
| 50 mm    | 83 mm | 7 mm | 21 mm | 19 mm |
|          |       |      |       |       |
|          |       |      |       |       |

| N1                             | N2                                                                                                                                                                                                         | N3                 | N4                                                    |
|--------------------------------|------------------------------------------------------------------------------------------------------------------------------------------------------------------------------------------------------------|--------------------|-------------------------------------------------------|
| 2 <u>3</u> "                   | 0                                                                                                                                                                                                          | 0                  | 0                                                     |
| 2 <u>9</u> "                   | 0                                                                                                                                                                                                          | 1"                 | 18                                                    |
| 2 <u>1</u> "                   | <u>3</u> "                                                                                                                                                                                                 | <u>1</u> "<br>4    | $\frac{7}{32}$ "                                      |
| 2 <u>21</u> "<br>2 <u>32</u> " | <u>1</u> "                                                                                                                                                                                                 | 38                 | <u>5</u> "<br>16                                      |
| 2 <u>3</u> "                   | <u>1</u> "                                                                                                                                                                                                 | <u>15</u> "<br>32  | 7<br>16                                               |
| 2 <u>31</u> "                  | <u>7</u> "<br>32"                                                                                                                                                                                          | <u>19</u> "<br>32  | <u>9</u> "<br>16                                      |
| 3 <u>1</u> "                   | $\frac{1}{4}$ "                                                                                                                                                                                            | <u>23</u> "<br>32" | $\frac{\frac{7}{32}}{\frac{5}{16}}$                   |
| 3 <u>9</u> "                   | <u>9</u><br>32                                                                                                                                                                                             | <u>27</u> "<br>32" | <u>3</u> "<br>4                                       |
|                                | $\begin{array}{c} N1 \\ 2\frac{3}{16} \\ 2\frac{9}{32} \\ 2\frac{1}{32} \\ 2\frac{1}{32} \\ 2\frac{1}{32} \\ 2\frac{3}{32} \\ 2\frac{3}{32} \\ 3\frac{1}{3} \\ 3\frac{9}{32} \\ 3\frac{9}{32} \end{array}$ |                    | $\begin{array}{c ccccccccccccccccccccccccccccccccccc$ |

#### **Fitting depth calculations**