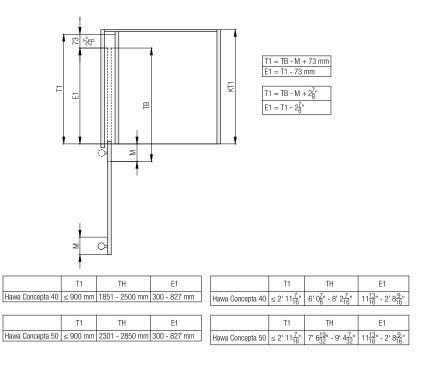

#### **Fitting depth calculations**

#### Weight and door size ratio calculations

The maximum weight must be adapted depending on the door size ratio.

| тн тв | 300 | 350 | 400 | 450 | 500 | 550 | 600 | 650 | 700 | 750 | 800 | 850 | 900 |
|-------|-----|-----|-----|-----|-----|-----|-----|-----|-----|-----|-----|-----|-----|
| 2850  | 50  | 50  | 50  | 50  | 50  | 50  | 50  | 50  | 50  | 50  | 50  | 50  | 50  |
| 2800  | 50  | 50  | 50  | 50  | 50  | 50  | 50  | 50  | 50  | 50  | 50  | 50  | 50  |
| 2750  | 50  | 50  | 50  | 50  | 50  | 50  | 50  | 50  | 50  | 50  | 50  | 50  | 50  |
| 2700  | 50  | 50  | 50  | 50  | 50  | 50  | 50  | 50  | 50  | 50  | 50  | 50  | 49  |
| 2650  | 50  | 50  | 50  | 50  | 50  | 50  | 50  | 50  | 50  | 50  | 50  | 50  | 48  |
| 2600  | 50  | 50  | 50  | 50  | 50  | 50  | 50  | 50  | 50  | 50  | 50  | 49  | 48  |
| 2550  | 50  | 50  | 50  | 50  | 50  | 50  | 50  | 50  | 50  | 50  | 50  | 48  | 47  |
| 2500  | 50  | 50  | 50  | 50  | 50  | 50  | 50  | 50  | 50  | 50  | 49  | 48  | 46  |
| 2450  | 50  | 50  | 50  | 50  | 50  | 50  | 50  | 50  | 50  | 49  | 48  | 47  | 45  |
| 2400  | 50  | 50  | 50  | 50  | 50  | 50  | 50  | 50  | 50  | 48  | 48  | 46  | 45  |
| 2350  | 50  | 50  | 50  | 50  | 50  | 50  | 50  | 50  | 49  | 48  | 47  | 45  | 44  |
| 2301  | 50  | 50  | 50  | 50  | 50  | 50  | 50  | 49  | 48  | 47  | 46  | 45  | 43  |

Door weight in kg | TB = Door width in mm | TH = Door height in mm