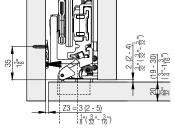

# Door handle height

# Further installation examples Inset door

Door in wall niche

2,

ς Ξια

Z3\_\_\_\_