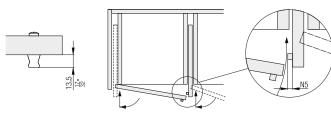

#### **Door handles**

|   |                                    | mm<br>(inch)         | No.   |
|---|------------------------------------|----------------------|-------|
| 1 | Door handle,<br>aluminum, anodized | 400<br>(1' 3 3/4 '') | 22692 |

# Door handle height