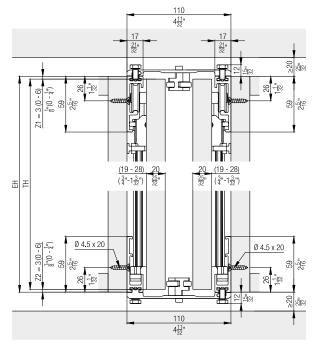

# **Cabinet connecting profile**

|                                                                                                                                                                                                                                                                                                                                                                                                                                                                                                                                                                                                                                                                                                                                                                                                                                                                                                                                                                                                                                                                                                                                                                                                                                                                                                                                                                                                                                                                                                                                                                                                                                                                                                                                                                                                                                                                                                                                                                                                                                                                                                                                |                                                                                                                                                         | mm<br>(inch)          | No.   |
|--------------------------------------------------------------------------------------------------------------------------------------------------------------------------------------------------------------------------------------------------------------------------------------------------------------------------------------------------------------------------------------------------------------------------------------------------------------------------------------------------------------------------------------------------------------------------------------------------------------------------------------------------------------------------------------------------------------------------------------------------------------------------------------------------------------------------------------------------------------------------------------------------------------------------------------------------------------------------------------------------------------------------------------------------------------------------------------------------------------------------------------------------------------------------------------------------------------------------------------------------------------------------------------------------------------------------------------------------------------------------------------------------------------------------------------------------------------------------------------------------------------------------------------------------------------------------------------------------------------------------------------------------------------------------------------------------------------------------------------------------------------------------------------------------------------------------------------------------------------------------------------------------------------------------------------------------------------------------------------------------------------------------------------------------------------------------------------------------------------------------------|---------------------------------------------------------------------------------------------------------------------------------------------------------|-----------------------|-------|
| and the second s | Connector 55 mm<br>(2 5/32''), for one<br>pivot/slide-in door,<br>aluminum, plain<br>anodized, 2 pieces                                                 | 650<br>(2' 1 19/32'') | 25438 |
|                                                                                                                                                                                                                                                                                                                                                                                                                                                                                                                                                                                                                                                                                                                                                                                                                                                                                                                                                                                                                                                                                                                                                                                                                                                                                                                                                                                                                                                                                                                                                                                                                                                                                                                                                                                                                                                                                                                                                                                                                                                                                                                                | Connector 55 mm<br>(2 5/32''), for one                                                                                                                  | 650<br>(2' 1 19/32'') | 23221 |
| 11111.E                                                                                                                                                                                                                                                                                                                                                                                                                                                                                                                                                                                                                                                                                                                                                                                                                                                                                                                                                                                                                                                                                                                                                                                                                                                                                                                                                                                                                                                                                                                                                                                                                                                                                                                                                                                                                                                                                                                                                                                                                                                                                                                        | pivot/slide-in door,<br>aluminium, anodized,<br>1 piece                                                                                                 | 900<br>(2' 11 7/16'') | 23222 |
| a la                                                                                                                                                                                                                                                                                                                                                                                                                                                                                                                                                                                                                                                                                                                                                                                                                                                                                                                                                                                                                                                                                                                                                                                                                                                                                                                                                                                                                                                                                                                                                                                                                                                                                                                                                                                                                                                                                                                                                                                                                                                                                       | Connector 110 mm<br>(4 11/32''), for two<br>pivot/slide-in doors,<br>aluminium, anodized,<br>1 piece                                                    | 650<br>(2' 1 19/32'') | 23223 |
|                                                                                                                                                                                                                                                                                                                                                                                                                                                                                                                                                                                                                                                                                                                                                                                                                                                                                                                                                                                                                                                                                                                                                                                                                                                                                                                                                                                                                                                                                                                                                                                                                                                                                                                                                                                                                                                                                                                                                                                                                                                                                                                                |                                                                                                                                                         | 900<br>(2' 11 7/16'') | 23224 |
|                                                                                                                                                                                                                                                                                                                                                                                                                                                                                                                                                                                                                                                                                                                                                                                                                                                                                                                                                                                                                                                                                                                                                                                                                                                                                                                                                                                                                                                                                                                                                                                                                                                                                                                                                                                                                                                                                                                                                                                                                                                                                                                                | Connector 110 mm<br>(4 11/32"), for two<br>pivot/slide-in doors,<br>aluminium, anodized,<br>1 piece (for installa-<br>tion in front of a fixed<br>base) | 26<br>(1 1/32'')      | 23225 |

# Guides

|                                                   | No.   |
|---------------------------------------------------|-------|
| Guide for two inset pivot sliding doors, aluminum | 25680 |

#### **Fitting depth calculations**