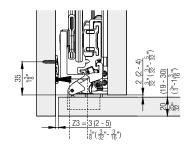

# Further installation examples Inset door

Door in wall niche

2,

ς Ξια

Z3\_\_\_\_

### Door thickness 31-50 mm (1 7/32" to 1 31/32")

| S        | N1    | N2   | N3    | N4    |
|----------|-------|------|-------|-------|
| 19-30 mm | 55 mm | 0 mm | 0 mm  | 0 mm  |
| 33 mm    | 58 mm | 0 mm | 3 mm  | 3 mm  |
| 36 mm    | 63 mm | 2 mm | 6 mm  | 5 mm  |
| 39 mm    | 67 mm | 3 mm | 9 mm  | 8 mm  |
| 42 mm    | 70 mm | 3 mm | 12 mm | 11 mm |
| 45 mm    | 75 mm | 5 mm | 15 mm | 14 mm |
| 48 mm    | 79 mm | 6 mm | 18 mm | 17 mm |
| 50 mm    | 83 mm | 7 mm | 21 mm | 19 mm |
|          |       |      |       |       |
|          |       |      |       |       |

| N1                             | N2                                                                                                                                                                                                         | N3                 | N4                                                    |
|--------------------------------|------------------------------------------------------------------------------------------------------------------------------------------------------------------------------------------------------------|--------------------|-------------------------------------------------------|
| 2 <u>3</u> "                   | 0                                                                                                                                                                                                          | 0                  | 0                                                     |
| 2 <u>9</u> "                   | 0                                                                                                                                                                                                          | 1"                 | 18                                                    |
| 2 <u>1</u> "                   | <u>3</u> "                                                                                                                                                                                                 | <u>1</u> "<br>4    | $\frac{7}{32}$ "                                      |
| 2 <u>21</u> "<br>2 <u>32</u> " | <u>1</u> "                                                                                                                                                                                                 | 38                 | <u>5</u> "<br>16                                      |
| 2 <u>3</u> "                   | <u>1</u> "                                                                                                                                                                                                 | <u>15</u> "<br>32  | 7<br>16                                               |
| 2 <u>31</u> "                  | <u>7</u> "<br>32"                                                                                                                                                                                          | <u>19</u> "<br>32  | <u>9</u> "<br>16                                      |
| 3 <u>1</u> "                   | $\frac{1}{4}$ "                                                                                                                                                                                            | <u>23</u> "<br>32" | $\frac{\frac{7}{32}}{\frac{5}{16}}$                   |
| 3 <u>9</u> "                   | <u>9</u><br>32                                                                                                                                                                                             | <u>27</u> "<br>32" | <u>3</u> "<br>4                                       |
|                                | $\begin{array}{c} N1 \\ 2\frac{3}{16} \\ 2\frac{9}{32} \\ 2\frac{1}{32} \\ 2\frac{1}{32} \\ 2\frac{1}{32} \\ 2\frac{3}{32} \\ 2\frac{3}{32} \\ 3\frac{1}{3} \\ 3\frac{9}{32} \\ 3\frac{9}{32} \end{array}$ |                    | $\begin{array}{c ccccccccccccccccccccccccccccccccccc$ |