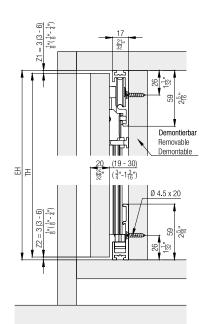

# Further installation examples Inset door

Door in wall niche

2,

ς Ξια

Z3\_\_\_\_

#### **Fitting depth calculations**