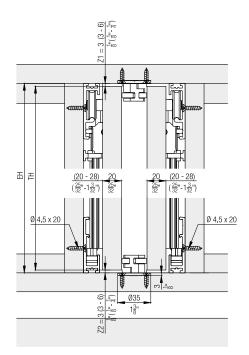

#### **Fitting depth calculations**

#### Weight and door size ratio calculations

The maximum weight must be adapted depending on the door size ratio.

| тн тв | 300 | 350 | 400 | 450 | 500 | 550 | 600 | 650 | 700 | 750 | 800 | 850 | 900 |
|-------|-----|-----|-----|-----|-----|-----|-----|-----|-----|-----|-----|-----|-----|
| 2850  | 50  | 50  | 50  | 50  | 50  | 50  | 50  | 50  | 50  | 50  | 50  | 50  | 50  |
| 2800  | 50  | 50  | 50  | 50  | 50  | 50  | 50  | 50  | 50  | 50  | 50  | 50  | 50  |
| 2750  | 50  | 50  | 50  | 50  | 50  | 50  | 50  | 50  | 50  | 50  | 50  | 50  | 50  |
| 2700  | 50  | 50  | 50  | 50  | 50  | 50  | 50  | 50  | 50  | 50  | 50  | 50  | 49  |
| 2650  | 50  | 50  | 50  | 50  | 50  | 50  | 50  | 50  | 50  | 50  | 50  | 50  | 48  |
| 2600  | 50  | 50  | 50  | 50  | 50  | 50  | 50  | 50  | 50  | 50  | 50  | 49  | 48  |
| 2550  | 50  | 50  | 50  | 50  | 50  | 50  | 50  | 50  | 50  | 50  | 50  | 48  | 47  |
| 2500  | 50  | 50  | 50  | 50  | 50  | 50  | 50  | 50  | 50  | 50  | 49  | 48  | 46  |
| 2450  | 50  | 50  | 50  | 50  | 50  | 50  | 50  | 50  | 50  | 49  | 48  | 47  | 45  |
| 2400  | 50  | 50  | 50  | 50  | 50  | 50  | 50  | 50  | 50  | 48  | 48  | 46  | 45  |
| 2350  | 50  | 50  | 50  | 50  | 50  | 50  | 50  | 50  | 49  | 48  | 47  | 45  | 44  |
| 2301  | 50  | 50  | 50  | 50  | 50  | 50  | 50  | 49  | 48  | 47  | 46  | 45  | 43  |

Door weight in kg | TB = Door width in mm | TH = Door height in mm