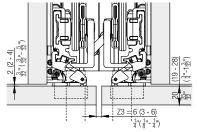

# Installation examples

#### Door striking against the top and bottom cabinet sections