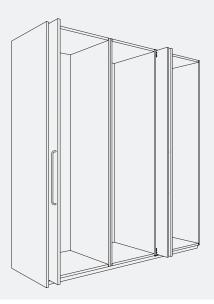

# Fitting for pivoting and lateral sliding in of wooden doors up to 50 kg (110 lbs.). Enables multi-functional room design, paired with a flush-fitting design.

# Installation examples